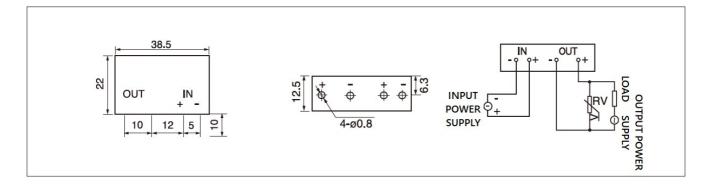

## GJ-5FA-L

DC SOLID STATE RELAY (PCB MOUNTING)

## Type meaning

GJ - 5:[5A] - FA:[DC-DC (DC input-DC output)] - L:[SIP(single in line package)]

## **Features**

- Rated current: 5Amps
- Rated voltage: 5-220VDC
- Control voltage: 3-32VDC
- Control current: ≤10mA
- SIP 4-pin package
- "Ultra low" input current
- Low output off-state leakage current
- Low output on-state voltage drop
- Low-impedance MOSFET as the output component minimize the total power consumption
- British standard PCB mounting dimensions