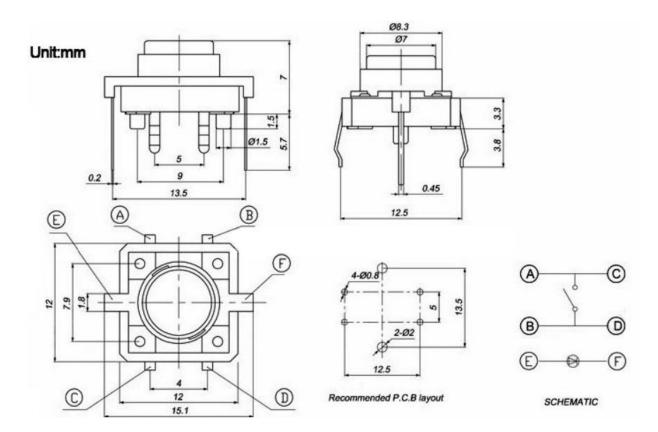

## **DIMENSIONS**

## **SPECIFICATIONS**

| Product Name              | Tact Switch with LED           |
|---------------------------|--------------------------------|
| Contact Type              | Momentary Contact              |
| Current Rating            | 50mA                           |
| Voltage Rating            | DC 12V                         |
| <b>Contact Resistance</b> | <100m Ohm                      |
| Dimension                 | 12 x 12 mm (L*W*H)             |
| <b>Button Diameter</b>    | 7.1mm                          |
| Material                  | Plastic, Metal, Electric Parts |
| Main Color                | Black, Silver Tone             |
| Net Weight                | 9g                             |
| Travel                    | 0.25mm                         |
| Operating Force           | 160GF                          |