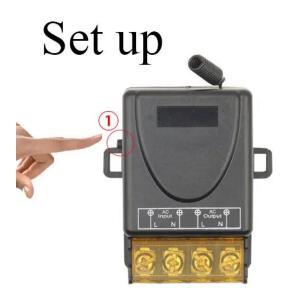

#### Momentary:

1. Press the learning button(on the Receiver) 1 times. Wait for 3 seconds;

2. Press remote button 1 time, succeed

### Toggle:

1. Press the learning button(on the Receiver) 2 times. Wait for 3 seconds;

2. Press remote button 1 time, succeed

### Latched:

1. Press the learning button(on the Receiver) 3 times. Wait for 3 seconds;

2. Press 1st button 1 time, press 2nd button 1 time, succeed

## How to clean data

Press the learning button (on the Receiver) 8 times. Wait for 3 seconds, the data will be cleaned. All remote cannot control the switch anymore