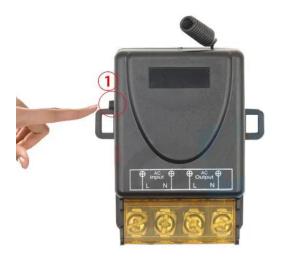

#### Momentary:

1. Press the learning button(on the Receiver) 1 times. Wait for 3 seconds;

2. Press remote button 1 time, succeed

### Toggle:

1. Press the learning button(on the Receiver) 2 times. Wait for 3 seconds;

2. Press remote button 1 time, succeed

### Latched:

1. Press the learning button(on the Receiver) 3 times. Wait for 3 seconds;

2. Press 1st button 1 time, press 2nd button 1 time, succeed

## How to clean data

Press the learning button (on the Receiver) 8 times. Wait for 3 seconds, the data will be cleaned. All remote cannot control the switch anymore